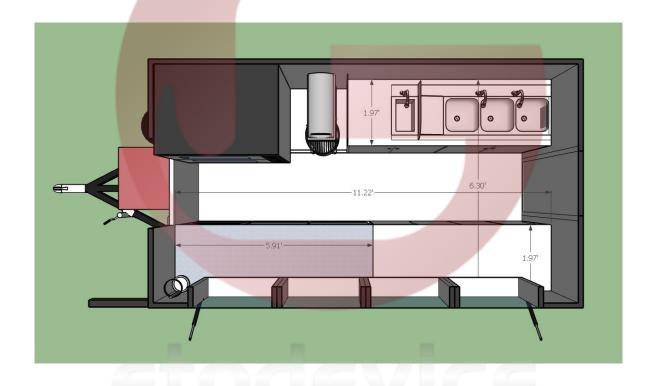

#### Floor Plan

FS350, 350\*200\*230cm, 110/60HZ, RAL3015(Color)

Etodevice

### **Specification**

| Model:             | FS350                                                                                                                                                                                                                                                                                                     |
|--------------------|-----------------------------------------------------------------------------------------------------------------------------------------------------------------------------------------------------------------------------------------------------------------------------------------------------------|
| Dimensions:        | 350*200*230mm                                                                                                                                                                                                                                                                                             |
| Color:             | RAL3015;                                                                                                                                                                                                                                                                                                  |
| Window:            | Concession windows, with gas struts                                                                                                                                                                                                                                                                       |
| Electrical:        | 110V/60HZ                                                                                                                                                                                                                                                                                                 |
| Material:          | Frame: Galvanized steel Exterior wall: XPS, Insulation: 25mm black cotton Interior wall: ACM Workbench: 201 stainless steel Floor: Non-slip aluminium checkered floor                                                                                                                                     |
| Accessory:         | 88cm safety chain Trailer hitch ball Trailer coupler Trailer stabilizers Heavy-duty trailer jack with wheel Flip down stainless steel serving shelf Door stop Brake system 7 pin trailer connector Stainless steel propane tank holders Stainless steel generator box Gas piping A/C unit 6.5KW generator |
| Electrical System: | Electrical panel board Circuit breaker USA power sockets Generator receptacles USA Electrical wires                                                                                                                                                                                                       |
| Lighting:          | Interior lighting units Trailer tail lights Trailer side lights Red reflectors License light LED LOGO sign LED concession window lights                                                                                                                                                                   |

| Water Sink Kits:     | 3 compartment water sink with side splash and drainboard Hand sink Commercial faucets for cold & hot water Floor drain                                                                                        |
|----------------------|---------------------------------------------------------------------------------------------------------------------------------------------------------------------------------------------------------------|
| Water Supply System: | Water pump 25L food-grade clean water tanks 25L food-grade waste wastewater tanks                                                                                                                             |
| Kitchen Equipment:   | Front stainless steel workbench with sliding cabinets Rear stainless steel wit back splash 1.8m under-counter fridge Gas oven Dough mixer Stainless steel all cabinets Stainless steel fire extinguish holder |
| Warranty:            | 1 year warranty for free                                                                                                                                                                                      |