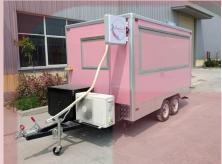

# **FS350 Bread Trailer**

### **Specification**

| Model:             | FS350                                                                                                                                                                                                                                                                                                     |
|--------------------|-----------------------------------------------------------------------------------------------------------------------------------------------------------------------------------------------------------------------------------------------------------------------------------------------------------|
| Dimensions:        | 350*200*230mm                                                                                                                                                                                                                                                                                             |
| Color:             | RAL3015;                                                                                                                                                                                                                                                                                                  |
| Window:            | Concession windows, with gas struts                                                                                                                                                                                                                                                                       |
| Electrical:        | 110V/60HZ                                                                                                                                                                                                                                                                                                 |
| Material:          | Frame: Galvanized steel Exterior wall: XPS, Insulation: 25mm black cotton Interior wall: ACM Workbench: 201 stainless steel Floor: Non-slip aluminium checkered floor                                                                                                                                     |
| Accessory:         | 88cm safety chain Trailer hitch ball Trailer coupler Trailer stabilizers Heavy-duty trailer jack with wheel Flip down stainless steel serving shelf Door stop Brake system 7 pin trailer connector Stainless steel propane tank holders Stainless steel generator box Gas piping A/C unit 6.5KW generator |
| Electrical System: | Electrical panel board Circuit breaker USA power sockets Generator receptacles USA Electrical wires                                                                                                                                                                                                       |
| Lighting:          | Interior lighting units Trailer tail lights Trailer side lights Red reflectors License light LED LOGO sign LED concession window lights                                                                                                                                                                   |

### **Details**

- Front - - Side -

- Tail Lights - - Side - - A/C Unit -

- Light - - Interior - - Interior Lights -

- Interior - - Cabinets - - Dough Mixer-