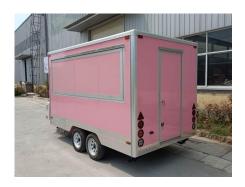

# **FS350 Bread Trailer**

### **Specification**

| Model:             | FS350                                                                                                                                                                                                                                                                                                     |
|--------------------|-----------------------------------------------------------------------------------------------------------------------------------------------------------------------------------------------------------------------------------------------------------------------------------------------------------|
| Dimensions:        | 350*200*230mm                                                                                                                                                                                                                                                                                             |
| Color:             | RAL3015;                                                                                                                                                                                                                                                                                                  |
| Window:            | Concession windows, with gas struts                                                                                                                                                                                                                                                                       |
| Electrical:        | 110V/60HZ                                                                                                                                                                                                                                                                                                 |
| Material:          | Frame: Galvanized steel Exterior wall: XPS, Insulation: 25mm black cotton Interior wall: ACM Workbench: 201 stainless steel Floor: Non-slip aluminium checkered floor                                                                                                                                     |
| Accessory:         | 88cm safety chain Trailer hitch ball Trailer coupler Trailer stabilizers Heavy-duty trailer jack with wheel Flip down stainless steel serving shelf Door stop Brake system 7 pin trailer connector Stainless steel propane tank holders Stainless steel generator box Gas piping A/C unit 6.5KW generator |
| Electrical System: | Electrical panel board Circuit breaker USA power sockets Generator receptacles USA Electrical wires                                                                                                                                                                                                       |
| Lighting:          | Interior lighting units Trailer tail lights Trailer side lights Red reflectors License light LED LOGO sign LED concession window lights                                                                                                                                                                   |

### **Details**

- Front - - Side -

- Tail Lights - - Side - - A/C Unit -

- Light - - Interior - - Interior Lights -

- Interior - - Cabinets - - Dough Mixer-