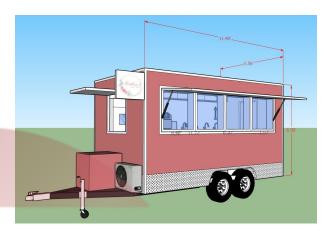

| 1 year warranty for free                                                                                                                                                                                      |

For more information on this model, such as size options, pricing, standard configurations, customization and upgrades, production time, delivery terms, etc., please email **sales@etofoodcarts.com**. Our sales agent will contact you within a day or even sooner to address any inquiries you may have.



### **Details**







- Front - - Side -







- Tail Lights - - Side - - A/C Unit -







- Light - - Interior - - Interior Lights -







- Interior - - Cabinets - - Dough Mixer-

#### Floor Plan

FS350, 350\*200\*230cm, 110/60HZ, RAL3015(Color)



Etodevice

## Design