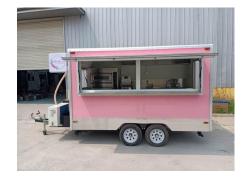

# **FS350 Bread Trailer**

### **Specification**

| Model:             | FS350                                                                                                                                                                                                                                                                                                     |
|--------------------|-----------------------------------------------------------------------------------------------------------------------------------------------------------------------------------------------------------------------------------------------------------------------------------------------------------|
| Dimensions:        | 350*200*230mm                                                                                                                                                                                                                                                                                             |
| Color:             | RAL3015;                                                                                                                                                                                                                                                                                                  |
| Window:            | Concession windows, with gas struts                                                                                                                                                                                                                                                                       |
| Electrical:        | 110V/60HZ                                                                                                                                                                                                                                                                                                 |
| Material:          | Frame: Galvanized steel Exterior wall: XPS, Insulation: 25mm black cotton Interior wall: ACM Workbench: 201 stainless steel Floor: Non-slip aluminium checkered floor                                                                                                                                     |
| Accessory:         | 88cm safety chain Trailer hitch ball Trailer coupler Trailer stabilizers Heavy-duty trailer jack with wheel Flip down stainless steel serving shelf Door stop Brake system 7 pin trailer connector Stainless steel propane tank holders Stainless steel generator box Gas piping A/C unit 6.5KW generator |
| Electrical System: | Electrical panel board Circuit breaker USA power sockets Generator receptacles USA Electrical wires                                                                                                                                                                                                       |
| Lighting:          | Interior lighting units Trailer tail lights Trailer side lights Red reflectors License light LED LOGO sign LED concession window lights                                                                                                                                                                   |

### **Details**

- Front - - Side -

- Tail Lights - - Side - - A/C Unit -

- Light - - Interior - - Interior Lights -

- Interior - - Cabinets - - Dough Mixer-