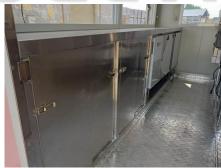

| Water Sink Kits:     | 3 compartment water sink with side splash and drainboard Hand sink Commercial faucets for cold & hot water Floor drain                                                                                        |
|----------------------|---------------------------------------------------------------------------------------------------------------------------------------------------------------------------------------------------------------|
| Water Supply System: | Water pump 25L food-grade clean water tanks 25L food-grade waste wastewater tanks                                                                                                                             |
| Kitchen Equipment:   | Front stainless steel workbench with sliding cabinets Rear stainless steel wit back splash 1.8m under-counter fridge Gas oven Dough mixer Stainless steel all cabinets Stainless steel fire extinguish holder |
| Warranty:            | 1 year warranty for free                                                                                                                                                                                      |

### **Details**

- Front - - Side -

- Tail Lights - - Side - - A/C Unit -

- Light - - Interior - - Interior Lights -

- Interior - - Cabinets - - Dough Mixer-