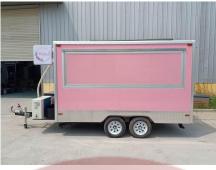

# **FS350 Bread Trailer**

### **Specification**

| Model:             | FS350                                                                                                                                                                                                                                                                                                     |
|--------------------|-----------------------------------------------------------------------------------------------------------------------------------------------------------------------------------------------------------------------------------------------------------------------------------------------------------|
| Dimensions:        | 350*200*230mm                                                                                                                                                                                                                                                                                             |
| Color:             | RAL3015;                                                                                                                                                                                                                                                                                                  |
| Window:            | Concession windows, with gas struts                                                                                                                                                                                                                                                                       |
| Electrical:        | 110V/60HZ                                                                                                                                                                                                                                                                                                 |
| Material:          | Frame: Galvanized steel Exterior wall: XPS, Insulation: 25mm black cotton Interior wall: ACM Workbench: 201 stainless steel Floor: Non-slip aluminium checkered floor                                                                                                                                     |
| Accessory:         | 88cm safety chain Trailer hitch ball Trailer coupler Trailer stabilizers Heavy-duty trailer jack with wheel Flip down stainless steel serving shelf Door stop Brake system 7 pin trailer connector Stainless steel propane tank holders Stainless steel generator box Gas piping A/C unit 6.5KW generator |
| Electrical System: | Electrical panel board Circuit breaker USA power sockets Generator receptacles USA Electrical wires                                                                                                                                                                                                       |
| Lighting:          | Interior lighting units Trailer tail lights Trailer side lights Red reflectors License light LED LOGO sign LED concession window lights                                                                                                                                                                   |

### **Details**

- Front - - Side -

- Tail Lights - - Side - - A/C Unit -

- Light - - Interior - - Interior Lights -

- Interior - - Cabinets - - Dough Mixer-