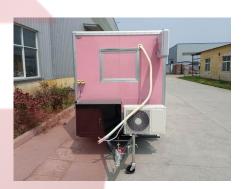

### **Specification**

| Model:             | FS350                                                                                                                                                                                                                                                                                                     |
|--------------------|-----------------------------------------------------------------------------------------------------------------------------------------------------------------------------------------------------------------------------------------------------------------------------------------------------------|
| Dimensions:        | 350*200*230mm                                                                                                                                                                                                                                                                                             |
| Color:             | RAL3015;                                                                                                                                                                                                                                                                                                  |
| Window:            | Concession windows, with gas struts                                                                                                                                                                                                                                                                       |
| Electrical:        | 110V/60HZ                                                                                                                                                                                                                                                                                                 |
| Material:          | Frame: Galvanized steel Exterior wall: XPS, Insulation: 25mm black cotton Interior wall: ACM Workbench: 201 stainless steel Floor: Non-slip aluminium checkered floor                                                                                                                                     |
| Accessory:         | 88cm safety chain Trailer hitch ball Trailer coupler Trailer stabilizers Heavy-duty trailer jack with wheel Flip down stainless steel serving shelf Door stop Brake system 7 pin trailer connector Stainless steel propane tank holders Stainless steel generator box Gas piping A/C unit 6.5KW generator |
| Electrical System: | Electrical panel board Circuit breaker USA power sockets Generator receptacles USA Electrical wires                                                                                                                                                                                                       |
| Lighting:          | Interior lighting units Trailer tail lights Trailer side lights Red reflectors License light LED LOGO sign LED concession window lights                                                                                                                                                                   |

### **Details**

- Front - - Side -

- Tail Lights - - Side - - A/C Unit -

- Light - - Interior - - Interior Lights -

- Interior - - Cabinets - - Dough Mixer-