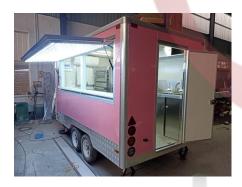

# **FS350 Bread Trailer**

### **Specification**

| Model:             | FS350                                                                                                                                                                                                                                                                                                     |
|--------------------|-----------------------------------------------------------------------------------------------------------------------------------------------------------------------------------------------------------------------------------------------------------------------------------------------------------|
| Dimensions:        | 350*200*230mm                                                                                                                                                                                                                                                                                             |
| Color:             | RAL3015;                                                                                                                                                                                                                                                                                                  |
| Window:            | Concession windows, with gas struts                                                                                                                                                                                                                                                                       |
| Electrical:        | 110V/60HZ                                                                                                                                                                                                                                                                                                 |
| Material:          | Frame: Galvanized steel Exterior wall: XPS, Insulation: 25mm black cotton Interior wall: ACM Workbench: 201 stainless steel Floor: Non-slip aluminium checkered floor                                                                                                                                     |
| Accessory:         | 88cm safety chain Trailer hitch ball Trailer coupler Trailer stabilizers Heavy-duty trailer jack with wheel Flip down stainless steel serving shelf Door stop Brake system 7 pin trailer connector Stainless steel propane tank holders Stainless steel generator box Gas piping A/C unit 6.5KW generator |
| Electrical System: | Electrical panel board Circuit breaker USA power sockets Generator receptacles USA Electrical wires                                                                                                                                                                                                       |
| Lighting:          | Interior lighting units Trailer tail lights Trailer side lights Red reflectors License light LED LOGO sign LED concession window lights                                                                                                                                                                   |

### **Details**

- Front - - Side -

- Tail Lights - - Side - - A/C Unit -

- Light - - Interior - - Interior Lights -

- Interior - - Cabinets - - Dough Mixer-