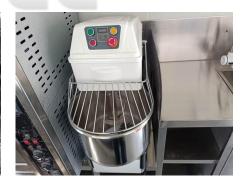

| Water Sink Kits:     | 3 compartment water sink with side splash and drainboard Hand sink Commercial faucets for cold & hot water Floor drain                                                                                        |
|----------------------|---------------------------------------------------------------------------------------------------------------------------------------------------------------------------------------------------------------|
| Water Supply System: | Water pump 25L food-grade clean water tanks 25L food-grade waste wastewater tanks                                                                                                                             |
| Kitchen Equipment:   | Front stainless steel workbench with sliding cabinets Rear stainless steel wit back splash 1.8m under-counter fridge Gas oven Dough mixer Stainless steel all cabinets Stainless steel fire extinguish holder |
| Warranty:            | 1 year warranty for free                                                                                                                                                                                      |

### **Details**

- Front - - Side -

- Tail Lights - - Side - - A/C Unit -

- Light - - Interior - - Interior Lights -

- Interior - - Cabinets - - Dough Mixer-