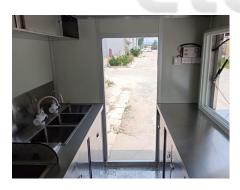

### **Specification**

| Model:             | FS350                                                                                                                                                                                                                                                                                                     |
|--------------------|-----------------------------------------------------------------------------------------------------------------------------------------------------------------------------------------------------------------------------------------------------------------------------------------------------------|
| Dimensions:        | 350*200*230mm                                                                                                                                                                                                                                                                                             |
| Color:             | RAL3015;                                                                                                                                                                                                                                                                                                  |
| Window:            | Concession windows, with gas struts                                                                                                                                                                                                                                                                       |
| Electrical:        | 110V/60HZ                                                                                                                                                                                                                                                                                                 |
| Material:          | Frame: Galvanized steel Exterior wall: XPS, Insulation: 25mm black cotton Interior wall: ACM Workbench: 201 stainless steel Floor: Non-slip aluminium checkered floor                                                                                                                                     |
| Accessory:         | 88cm safety chain Trailer hitch ball Trailer coupler Trailer stabilizers Heavy-duty trailer jack with wheel Flip down stainless steel serving shelf Door stop Brake system 7 pin trailer connector Stainless steel propane tank holders Stainless steel generator box Gas piping A/C unit 6.5KW generator |
| Electrical System: | Electrical panel board Circuit breaker USA power sockets Generator receptacles USA Electrical wires                                                                                                                                                                                                       |
| Lighting:          | Interior lighting units Trailer tail lights Trailer side lights Red reflectors License light LED LOGO sign LED concession window lights                                                                                                                                                                   |

### **Details**

- Front - - Side -

- Tail Lights - - Side - - A/C Unit -

- Light - - Interior - - Interior Lights -

- Interior - - Cabinets - - Dough Mixer-