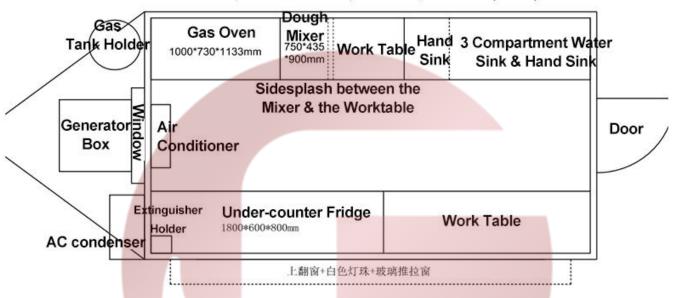

#### Floor Plan

FS350, 350\*200\*230cm, 110/60HZ, RAL3015(Color)

Etodevice

### **Specification**

| Model:             | FS350                                                                                                                                                                                                                                                                                                     |
|--------------------|-----------------------------------------------------------------------------------------------------------------------------------------------------------------------------------------------------------------------------------------------------------------------------------------------------------|
| Dimensions:        | 350*200*230mm                                                                                                                                                                                                                                                                                             |
| Color:             | RAL3015;                                                                                                                                                                                                                                                                                                  |
| Window:            | Concession windows, with gas struts                                                                                                                                                                                                                                                                       |
| Electrical:        | 110V/60HZ                                                                                                                                                                                                                                                                                                 |
| Material:          | Frame: Galvanized steel Exterior wall: XPS, Insulation: 25mm black cotton Interior wall: ACM Workbench: 201 stainless steel Floor: Non-slip aluminium checkered floor                                                                                                                                     |
| Accessory:         | 88cm safety chain Trailer hitch ball Trailer coupler Trailer stabilizers Heavy-duty trailer jack with wheel Flip down stainless steel serving shelf Door stop Brake system 7 pin trailer connector Stainless steel propane tank holders Stainless steel generator box Gas piping A/C unit 6.5KW generator |
| Electrical System: | Electrical panel board Circuit breaker USA power sockets Generator receptacles USA Electrical wires                                                                                                                                                                                                       |
| Lighting:          | Interior lighting units Trailer tail lights Trailer side lights Red reflectors License light LED LOGO sign LED concession window lights                                                                                                                                                                   |

| Water Sink Kits:     | 3 compartment water sink with side splash and drainboard Hand sink Commercial faucets for cold & hot water Floor drain                                                                                        |
|----------------------|---------------------------------------------------------------------------------------------------------------------------------------------------------------------------------------------------------------|
| Water Supply System: | Water pump 25L food-grade clean water tanks 25L food-grade waste wastewater tanks                                                                                                                             |
| Kitchen Equipment:   | Front stainless steel workbench with sliding cabinets Rear stainless steel wit back splash 1.8m under-counter fridge Gas oven Dough mixer Stainless steel all cabinets Stainless steel fire extinguish holder |
| Warranty:            | 1 year warranty for free                                                                                                                                                                                      |