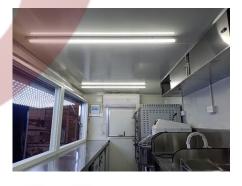

### **Specification**

| Model:             | FS350                                                                                                                                                                                                                                                                                                     |
|--------------------|-----------------------------------------------------------------------------------------------------------------------------------------------------------------------------------------------------------------------------------------------------------------------------------------------------------|
| Dimensions:        | 350*200*230mm                                                                                                                                                                                                                                                                                             |
| Color:             | RAL3015;                                                                                                                                                                                                                                                                                                  |
| Window:            | Concession windows, with gas struts                                                                                                                                                                                                                                                                       |
| Electrical:        | 110V/60HZ                                                                                                                                                                                                                                                                                                 |
| Material:          | Frame: Galvanized steel Exterior wall: XPS, Insulation: 25mm black cotton Interior wall: ACM Workbench: 201 stainless steel Floor: Non-slip aluminium checkered floor                                                                                                                                     |
| Accessory:         | 88cm safety chain Trailer hitch ball Trailer coupler Trailer stabilizers Heavy-duty trailer jack with wheel Flip down stainless steel serving shelf Door stop Brake system 7 pin trailer connector Stainless steel propane tank holders Stainless steel generator box Gas piping A/C unit 6.5KW generator |
| Electrical System: | Electrical panel board Circuit breaker USA power sockets Generator receptacles USA Electrical wires                                                                                                                                                                                                       |
| Lighting:          | Interior lighting units Trailer tail lights Trailer side lights Red reflectors License light LED LOGO sign LED concession window lights                                                                                                                                                                   |

| Water Sink Kits:     | 3 compartment water sink with side splash and drainboard Hand sink Commercial faucets for cold & hot water Floor drain                                                                                        |
|----------------------|---------------------------------------------------------------------------------------------------------------------------------------------------------------------------------------------------------------|
| Water Supply System: | Water pump 25L food-grade clean water tanks 25L food-grade waste wastewater tanks                                                                                                                             |
| Kitchen Equipment:   | Front stainless steel workbench with sliding cabinets Rear stainless steel wit back splash 1.8m under-counter fridge Gas oven Dough mixer Stainless steel all cabinets Stainless steel fire extinguish holder |
| Warranty:            | 1 year warranty for free                                                                                                                                                                                      |

### **Details**

- Front - - Side -

- Tail Lights - - Side - - A/C Unit -

- Light - - Interior - - Interior Lights -

- Interior - - Cabinets - - Dough Mixer-